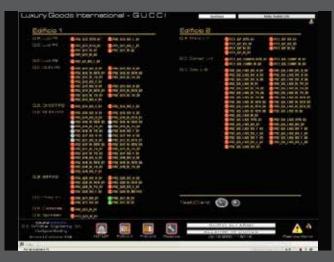

the solution for the management of your residential home automation system.

A simple touch interface allows the user from the touch panel installed in the house, or using smartphones and tablets even in remote mode, to control lights, curtains, blinds, thermostats, or to send commands and run scenarios.

OmniVision NAV controls all systems managed by OmniBAS devices and installed on the LonWorks ® bus, but it can also integrate with different protocols such as KNX.

The solution integrates with multimedia and multi-room systems such as Tutondo, Sonos, Control4 and Bang & Olufsen.

The system can handle complex scenarios associated with a scheduler and calendars.

Displays IP cameras and manages alarms.



### Screenshots OmniVision SCADA













### Screenshots OmniVision SCADA













## Screenshots OmniVision NAV













### Screenshots OmniVision NAV



# Projects











- 40 apartments
- Commercial areas, event spaces, business center, ...
- 2380 LON modules (I/O modules, routers, BCU, sensors, ..)
- Integration of DALI and DMX512 lighting management for apartments and commercial areas
- Integrated motor controls Warema (Building facades)
- Integration with Siemens AC systems
- Management alarms and weather information









Intelligent Building

#### Contacts

O.E. OmniBus Engineering SA

Via Carvina, 4

CH-6807 Torricella – Taverne (CH)

www.oeomnibus.ch

info@oeomnibus.ch

Tel. +41 91 930 95 20

Fax +41 91 930 95 21