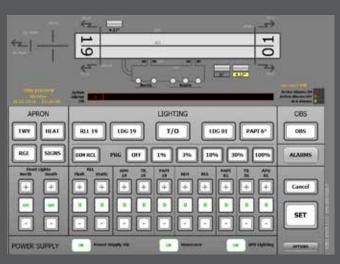

#### OmniVision NAV Home

OmniVision NAV is the solution for the management of your residential home automation system.

A simple touch interface allows the user from the touch panel installed in the house, or using smartphones and tablets even in remote mode, to control lights, curtains, blinds, thermostats, or to send commands and run scenarios.

OmniVision NAV controls all systems managed by OmniBAS devices and installed on the LonWorks ® bus, but it can also integrate with different protocols such as KNX.

The solution integrates with multimedia and multi-room systems such as Tutondo, Sonos, Control4 and Bang & Olufsen.

The system can handle complex scenarios associated with a scheduler and calendars.

Displays IP cameras and manages alarms.



### Screenshots OmniVision SCADA













### Screenshots OmniVision SCADA













## Screenshots OmniVision NAV













### Screenshots OmniVision NAV



# Projects











- 40 apartments
- Commercial areas, event spaces, business center, ...
- 2380 LON modules (I/O modules, routers, BCU, sensors, ..)
- Integration of DALI and DMX512 lighting management for apartments and commercial areas
- Integrated motor controls Warema (Building facades)
- Integration with Siemens AC systems
- Management alarms and weather information









Intelligent Building

#### Contacts

O.E. OmniBus Engineering SA

Via Carvina, 4

CH-6807 Torricella – Taverne (CH)

www.oeomnibus.ch

info@oeomnibus.ch

Tel. +41 91 930 95 20

Fax +41 91 930 95 21