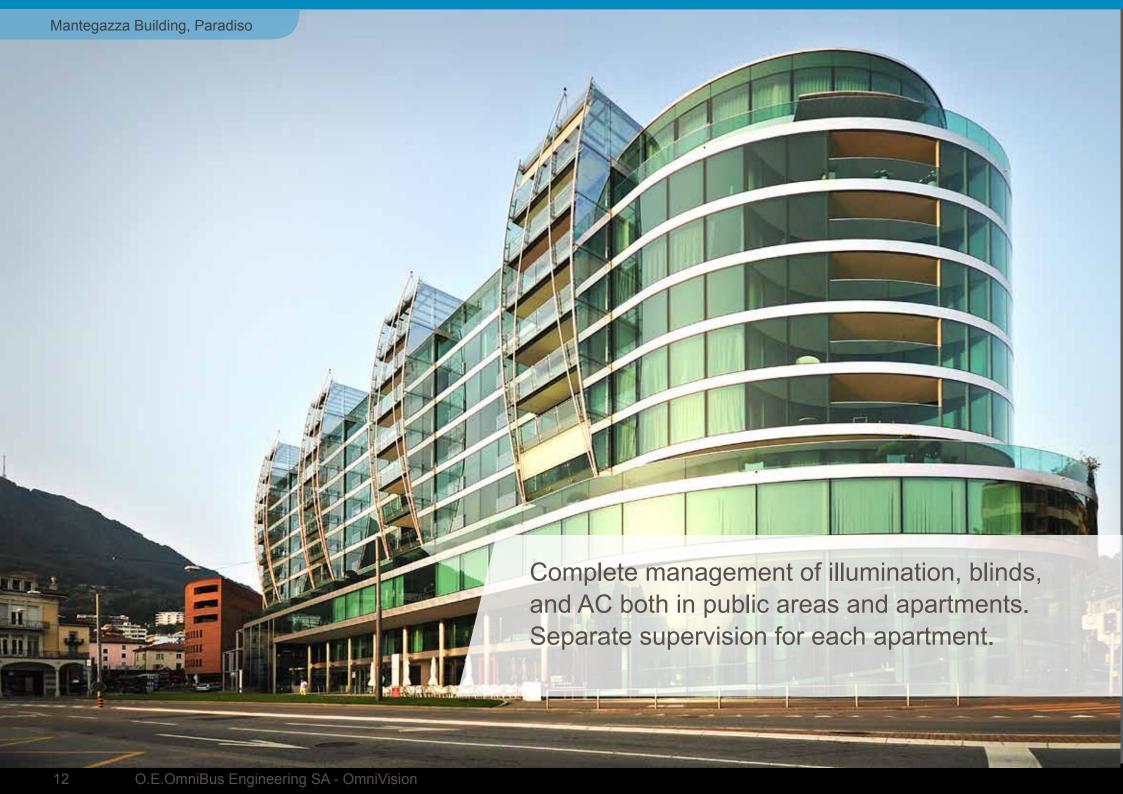

# Projects

- 40 apartments
- Commercial areas, event spaces, business center, ...
- 2380 LON modules (I/O modules, routers, BCU, sensors, ..)
- Integration of DALI and DMX512 lighting management for apartments and commercial areas
- Integrated motor controls Warema (Building facades)
- Integration with Siemens AC systems
- Management alarms and weather information