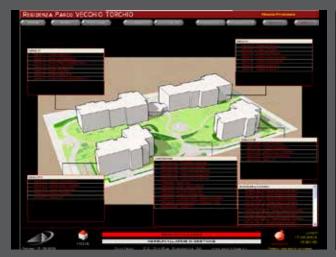

is the solution for the management of your residential home automation system.

A simple touch interface allows the user from the touch panel installed in the house, or using smartphones and tablets even in remote mode, to control lights, curtains, blinds, thermostats, or to send commands and run scenarios.

OmniVision NAV controls all systems managed by OmniBAS devices and installed on the LonWorks ® bus, but it can also integrate with different protocols such as KNX.

The solution integrates with multimedia and multi-room systems such as Tutondo, Sonos, Control4 and Bang & Olufsen.

The system can handle complex scenarios associated with a scheduler and calendars.

Displays IP cameras and manages alarms.



### Screenshots OmniVision SCADA













### Screenshots OmniVision SCADA













## Screenshots OmniVision NAV













### Screenshots OmniVision NAV



# Projects











- 40 apartments
- Commercial areas, event spaces, business center, ...
- 2380 LON modules (I/O modules, routers, BCU, sensors, ..)
- Integration of DALI and DMX512 lighting management for apartments and commercial areas
- Integrated motor controls Warema (Building facades)
- Integration with Siemens AC systems
- Management alarms and weather information









Intelligent Building

#### Contacts

O.E. OmniBus Engineering SA

Via Carvina, 4

CH-6807 Torricella – Taverne (CH)

www.oeomnibus.ch

info@oeomnibus.ch

Tel. +41 91 930 95 20

Fax +41 91 930 95 21