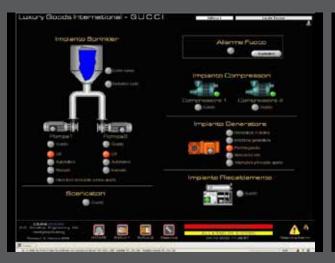

#### OmniVision NAV Home

OmniVision NAV is the solution for the management of your residential home automation system.

A simple touch interface allows the user from the touch panel installed in the house, or using smartphones and tablets even in remote mode, to control lights, curtains, blinds, thermostats, or to send commands and run scenarios.

OmniVision NAV controls all systems managed by OmniBAS devices and installed on the LonWorks ® bus, but it can also integrate with different protocols such as KNX.

The solution integrates with multimedia and multi-room systems such as Tutondo, Sonos, Control4 and Bang & Olufsen.

The system can handle complex scenarios associated with a scheduler and calendars.

Displays IP cameras and manages alarms.



### Screenshots OmniVision SCADA













### Screenshots OmniVision SCADA













## Screenshots OmniVision NAV













### Screenshots OmniVision NAV



# Projects











- 40 apartments
- Commercial areas, event spaces, business center, ...
- 2380 LON modules (I/O modules, routers, BCU, sensors, ..)
- Integration of DALI and DMX512 lighting management for apartments and commercial areas
- Integrated motor controls Warema (Building facades)
- Integration with Siemens AC systems
- Management alarms and weather information









Intelligent Building

#### Contacts

O.E. OmniBus Engineering SA

Via Carvina, 4

CH-6807 Torricella – Taverne (CH)

www.oeomnibus.ch

info@oeomnibus.ch

Tel. +41 91 930 95 20

Fax +41 91 930 95 21