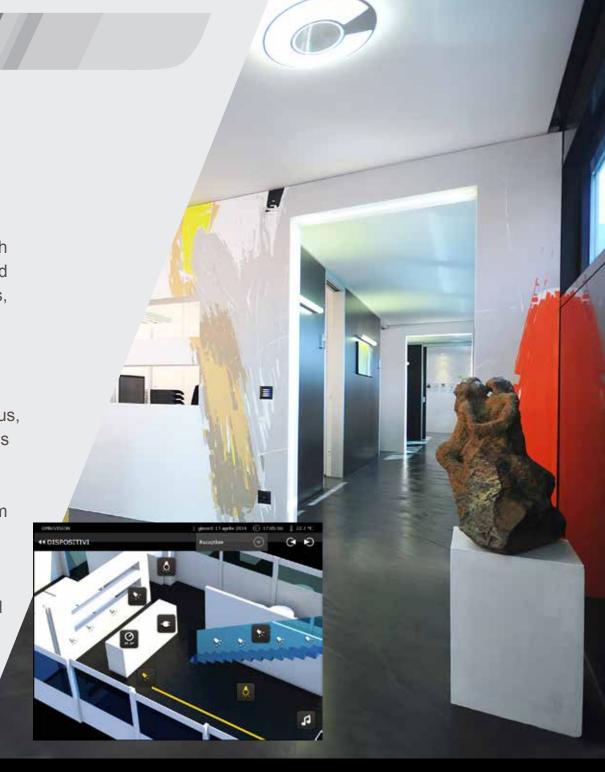

#### OmniVision NAV Home

OmniVision NAV is the solution for the management of your residential home automation system.

A simple touch interface allows the user from the touch panel installed in the house, or using smartphones and tablets even in remote mode, to control lights, curtains, blinds, thermostats, or to send commands and run scenarios.

OmniVision NAV controls all systems managed by OmniBAS devices and installed on the LonWorks ® bus, but it can also integrate with different protocols such as KNX.

The solution integrates with multimedia and multi-room systems such as Tutondo, Sonos, Control4 and Bang & Olufsen.

The system can handle complex scenarios associated with a scheduler and calendars.

Displays IP cameras and manages alarms.

## Screenshots OmniVision NAV

### Screenshots OmniVision NAV