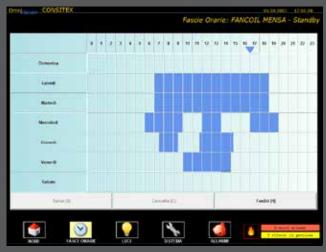

solution for the management of your residential home automation system.

A simple touch interface allows the user from the touch panel installed in the house, or using smartphones and tablets even in remote mode, to control lights, curtains, blinds, thermostats, or to send commands and run scenarios.

OmniVision NAV controls all systems managed by OmniBAS devices and installed on the LonWorks ® bus, but it can also integrate with different protocols such as KNX.

The solution integrates with multimedia and multi-room systems such as Tutondo, Sonos, Control4 and Bang & Olufsen.

The system can handle complex scenarios associated with a scheduler and calendars.

Displays IP cameras and manages alarms.



### Screenshots OmniVision SCADA













### Screenshots OmniVision SCADA













## Screenshots OmniVision NAV













### Screenshots OmniVision NAV



# Projects











- 40 apartments
- Commercial areas, event spaces, business center, ...
- 2380 LON modules (I/O modules, routers, BCU, sensors, ..)
- Integration of DALI and DMX512 lighting management for apartments and commercial areas
- Integrated motor controls Warema (Building facades)
- Integration with Siemens AC systems
- Management alarms and weather information









Intelligent Building

#### Contacts

O.E. OmniBus Engineering SA

Via Carvina, 4

CH-6807 Torricella – Taverne (CH)

www.oeomnibus.ch

info@oeomnibus.ch

Tel. +41 91 930 95 20

Fax +41 91 930 95 21