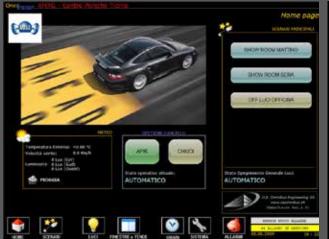

#### OmniVision NAV Home

OmniVision NAV is the solution for the management of your residential home automation system.

A simple touch interface allows the user from the touch panel installed in the house, or using smartphones and tablets even in remote mode, to control lights, curtains, blinds, thermostats, or to send commands and run scenarios.

OmniVision NAV controls all systems managed by OmniBAS devices and installed on the LonWorks ® bus, but it can also integrate with different protocols such as KNX.

The solution integrates with multimedia and multi-room systems such as Tutondo, Sonos, Control4 and Bang & Olufsen.

The system can handle complex scenarios associated with a scheduler and calendars.

Displays IP cameras and manages alarms.

## Screenshots OmniVision NAV

### Screenshots OmniVision NAV