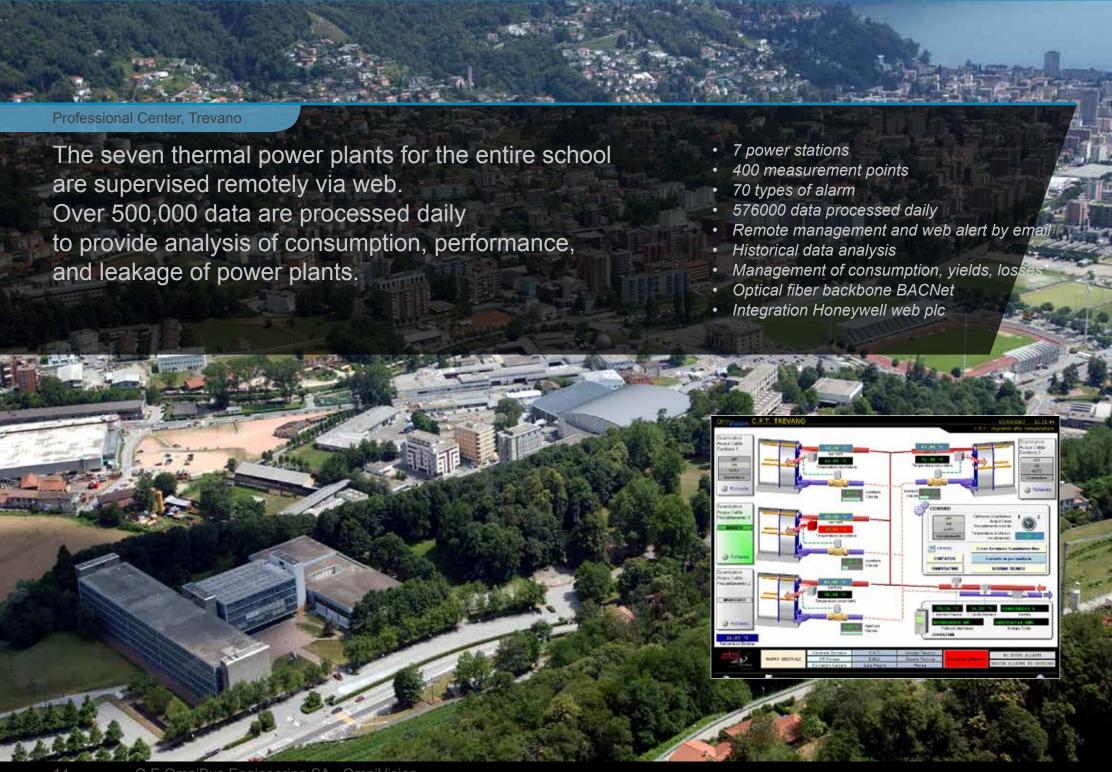

s KNX.

The solution integrates with multimedia and multi-room systems such as Tutondo, Sonos, Control4 and Bang & Olufsen.

The system can handle complex scenarios associated with a scheduler and calendars.

Displays IP cameras and manages alarms.



### Screenshots OmniVision SCADA













### Screenshots OmniVision SCADA













## Screenshots OmniVision NAV













### Screenshots OmniVision NAV



# Projects











- 40 apartments
- Commercial areas, event spaces, business center, ...
- 2380 LON modules (I/O modules, routers, BCU, sensors, ..)
- Integration of DALI and DMX512 lighting management for apartments and commercial areas
- Integrated motor controls Warema (Building facades)
- Integration with Siemens AC systems
- Management alarms and weather information









Intelligent Building

#### Contacts

O.E. OmniBus Engineering SA

Via Carvina, 4

CH-6807 Torricella – Taverne (CH)

www.oeomnibus.ch

info@oeomnibus.ch

Tel. +41 91 930 95 20

Fax +41 91 930 95 21