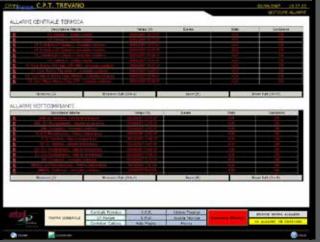

s the solution for the management of your residential home automation system.

A simple touch interface allows the user from the touch panel installed in the house, or using smartphones and tablets even in remote mode, to control lights, curtains, blinds, thermostats, or to send commands and run scenarios.

OmniVision NAV controls all systems managed by OmniBAS devices and installed on the LonWorks ® bus, but it can also integrate with different protocols such as KNX.

The solution integrates with multimedia and multi-room systems such as Tutondo, Sonos, Control4 and Bang & Olufsen.

The system can handle complex scenarios associated with a scheduler and calendars.

Displays IP cameras and manages alarms.



### Screenshots OmniVision SCADA













### Screenshots OmniVision SCADA













## Screenshots OmniVision NAV













### Screenshots OmniVision NAV



# Projects











- 40 apartments
- Commercial areas, event spaces, business center, ...
- 2380 LON modules (I/O modules, routers, BCU, sensors, ..)
- Integration of DALI and DMX512 lighting management for apartments and commercial areas
- Integrated motor controls Warema (Building facades)
- Integration with Siemens AC systems
- Management alarms and weather information









Intelligent Building

#### Contacts

O.E. OmniBus Engineering SA

Via Carvina, 4

CH-6807 Torricella – Taverne (CH)

www.oeomnibus.ch

info@oeomnibus.ch

Tel. +41 91 930 95 20

Fax +41 91 930 95 21