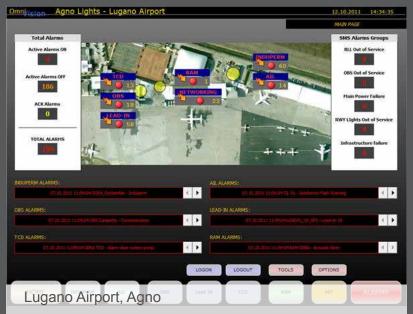

allows the user from the touch panel installed in the house, or using smartphones and tablets even in remote mode, to control lights, curtains, blinds, thermostats, or to send commands and run scenarios.

OmniVision NAV controls all systems managed by OmniBAS devices and installed on the LonWorks ® bus, but it can also integrate with different protocols such as KNX.

The solution integrates with multimedia and multi-room systems such as Tutondo, Sonos, Control4 and Bang & Olufsen.

The system can handle complex scenarios associated with a scheduler and calendars.

Displays IP cameras and manages alarms.



### Screenshots OmniVision SCADA













### Screenshots OmniVision SCADA













## Screenshots OmniVision NAV













### Screenshots OmniVision NAV



# Projects











- 40 apartments
- Commercial areas, event spaces, business center, ...
- 2380 LON modules (I/O modules, routers, BCU, sensors, ..)
- Integration of DALI and DMX512 lighting management for apartments and commercial areas
- Integrated motor controls Warema (Building facades)
- Integration with Siemens AC systems
- Management alarms and weather information









Intelligent Building

#### Contacts

O.E. OmniBus Engineering SA

Via Carvina, 4

CH-6807 Torricella – Taverne (CH)

www.oeomnibus.ch

info@oeomnibus.ch

Tel. +41 91 930 95 20

Fax +41 91 930 95 21