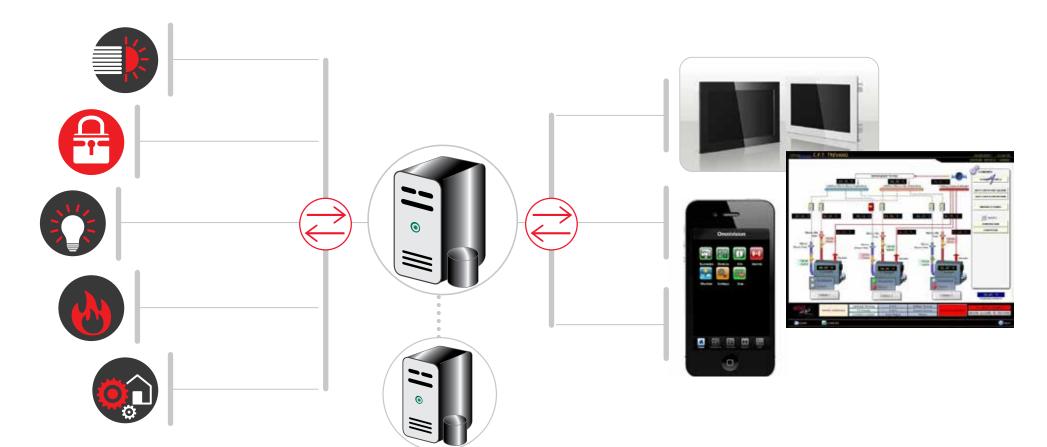

#### OmniVision

OmniVision represents a software solution to effectively solve the problem of centralized management of intelligent systems installed in buildings.

OmniVision integrates heterogeneous systems such as air conditioning and heating, lighting, fire alarm, motors, and PLC. It manages multiple communication protocols simultaneously and presents to the operator normalized commands and data independent from the underlying installations.

OmniVision perfectly complements the installations using OmniBAS building automation.

Heterogeneous technological systems

Main supervision system.

Management of protocols.

Storage and analysis of data.

Normalization of the data for display.

+ Remote acquisition system.
Remote workstation.
Mirroring of the main system.

Peripheral control devices for users and operators

OmniVision SCADA

A professional SCADA engine certified for the industry

OmniVision NAV