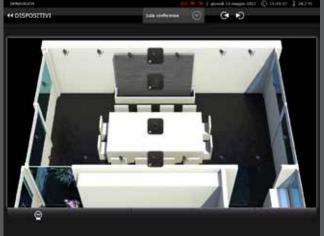

tial home automation system.

A simple touch interface allows the user from the touch panel installed in the house, or using smartphones and tablets even in remote mode, to control lights, curtains, blinds, thermostats, or to send commands and run scenarios.

OmniVision NAV controls all systems managed by OmniBAS devices and installed on the LonWorks ® bus, but it can also integrate with different protocols such as KNX.

The solution integrates with multimedia and multi-room systems such as Tutondo, Sonos, Control4 and Bang & Olufsen.

The system can handle complex scenarios associated with a scheduler and calendars.

Displays IP cameras and manages alarms.



### Screenshots OmniVision SCADA













### Screenshots OmniVision SCADA













## Screenshots OmniVision NAV













### Screenshots OmniVision NAV



# Projects











- 40 apartments
- Commercial areas, event spaces, business center, ...
- 2380 LON modules (I/O modules, routers, BCU, sensors, ..)
- Integration of DALI and DMX512 lighting management for apartments and commercial areas
- Integrated motor controls Warema (Building facades)
- Integration with Siemens AC systems
- Management alarms and weather information









Intelligent Building

#### Contacts

O.E. OmniBus Engineering SA

Via Carvina, 4

CH-6807 Torricella – Taverne (CH)

www.oeomnibus.ch

info@oeomnibus.ch

Tel. +41 91 930 95 20

Fax +41 91 930 95 21