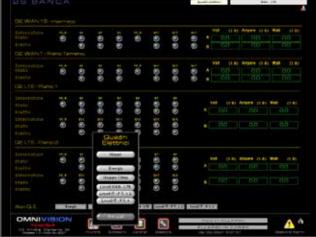

e.

#### OmniVision NAV Home

OmniVision NAV is the solution for the management of your residential home automation system.

A simple touch interface allows the user from the touch panel installed in the house, or using smartphones and tablets even in remote mode, to control lights, curtains, blinds, thermostats, or to send commands and run scenarios.

OmniVision NAV controls all systems managed by OmniBAS devices and installed on the LonWorks ® bus, but it can also integrate with different protocols such as KNX.

The solution integrates with multimedia and multi-room systems such as Tutondo, Sonos, Control4 and Bang & Olufsen.

The system can handle complex scenarios associated with a scheduler and calendars.

Displays IP cameras and manages alarms.



### Screenshots OmniVision SCADA













### Screenshots OmniVision SCADA













## Screenshots OmniVision NAV













### Screenshots OmniVision NAV



# Projects











- 40 apartments
- Commercial areas, event spaces, business center, ...
- 2380 LON modules (I/O modules, routers, BCU, sensors, ..)
- Integration of DALI and DMX512 lighting management for apartments and commercial areas
- Integrated motor controls Warema (Building facades)
- Integration with Siemens AC systems
- Management alarms and weather information









Intelligent Building

#### Contacts

O.E. OmniBus Engineering SA

Via Carvina, 4

CH-6807 Torricella – Taverne (CH)

www.oeomnibus.ch

info@oeomnibus.ch

Tel. +41 91 930 95 20

Fax +41 91 930 95 21