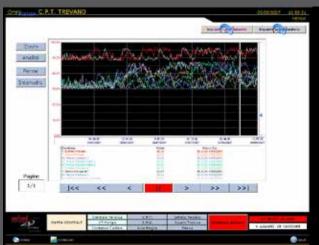

e solution for the management of your residential home automation system.

A simple touch interface allows the user from the touch panel installed in the house, or using smartphones and tablets even in remote mode, to control lights, curtains, blinds, thermostats, or to send commands and run scenarios.

OmniVision NAV controls all systems managed by OmniBAS devices and installed on the LonWorks ® bus, but it can also integrate with different protocols such as KNX.

The solution integrates with multimedia and multi-room systems such as Tutondo, Sonos, Control4 and Bang & Olufsen.

The system can handle complex scenarios associated with a scheduler and calendars.

Displays IP cameras and manages alarms.



### Screenshots OmniVision SCADA













### Screenshots OmniVision SCADA













## Screenshots OmniVision NAV













### Screenshots OmniVision NAV



# Projects











- 40 apartments
- Commercial areas, event spaces, business center, ...
- 2380 LON modules (I/O modules, routers, BCU, sensors, ..)
- Integration of DALI and DMX512 lighting management for apartments and commercial areas
- Integrated motor controls Warema (Building facades)
- Integration with Siemens AC systems
- Management alarms and weather information









Intelligent Building

#### Contacts

O.E. OmniBus Engineering SA

Via Carvina, 4

CH-6807 Torricella – Taverne (CH)

www.oeomnibus.ch

info@oeomnibus.ch

Tel. +41 91 930 95 20

Fax +41 91 930 95 21