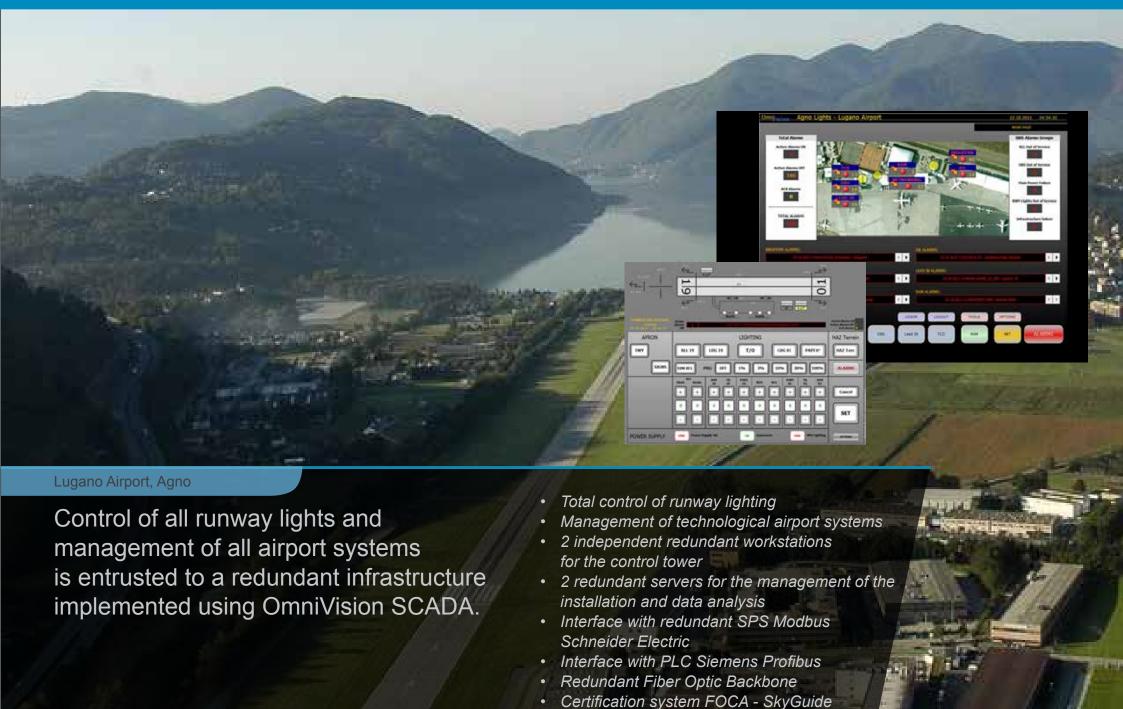

KNX.

The solution integrates with multimedia and multi-room systems such as Tutondo, Sonos, Control4 and Bang & Olufsen.

The system can handle complex scenarios associated with a scheduler and calendars.

Displays IP cameras and manages alarms.



### Screenshots OmniVision SCADA













### Screenshots OmniVision SCADA













## Screenshots OmniVision NAV













### Screenshots OmniVision NAV



# Projects











- 40 apartments
- Commercial areas, event spaces, business center, ...
- 2380 LON modules (I/O modules, routers, BCU, sensors, ..)
- Integration of DALI and DMX512 lighting management for apartments and commercial areas
- Integrated motor controls Warema (Building facades)
- Integration with Siemens AC systems
- Management alarms and weather information









Intelligent Building

#### Contacts

O.E. OmniBus Engineering SA

Via Carvina, 4

CH-6807 Torricella – Taverne (CH)

www.oeomnibus.ch

info@oeomnibus.ch

Tel. +41 91 930 95 20

Fax +41 91 930 95 21