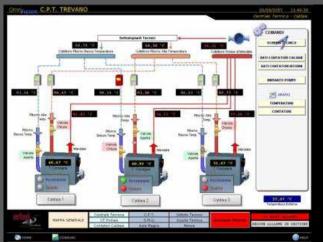

OmniVision NAV Home

OmniVision NAV is the solution for the management of your residential home automation system.

A simple touch interface allows the user from the touch panel installed in the house, or using smartphones and tablets even in remote mode, to control lights, curtains, blinds, thermostats, or to send commands and run scenarios.

OmniVision NAV controls all systems managed by OmniBAS devices and installed on the LonWorks ® bus, but it can also integrate with different protocols such as KNX.

The solution integrates with multimedia and multi-room systems such as Tutondo, Sonos, Control4 and Bang & Olufsen.

The system can handle complex scenarios associated with a scheduler and calendars.

Displays IP cameras and manages alarms.



### Screenshots OmniVision SCADA













### Screenshots OmniVision SCADA













## Screenshots OmniVision NAV













### Screenshots OmniVision NAV



# Projects











- 40 apartments
- Commercial areas, event spaces, business center, ...
- 2380 LON modules (I/O modules, routers, BCU, sensors, ..)
- Integration of DALI and DMX512 lighting management for apartments and commercial areas
- Integrated motor controls Warema (Building facades)
- Integration with Siemens AC systems
- Management alarms and weather information









Intelligent Building

#### Contacts

O.E. OmniBus Engineering SA

Via Carvina, 4

CH-6807 Torricella – Taverne (CH)

www.oeomnibus.ch

info@oeomnibus.ch

Tel. +41 91 930 95 20

Fax +41 91 930 95 21