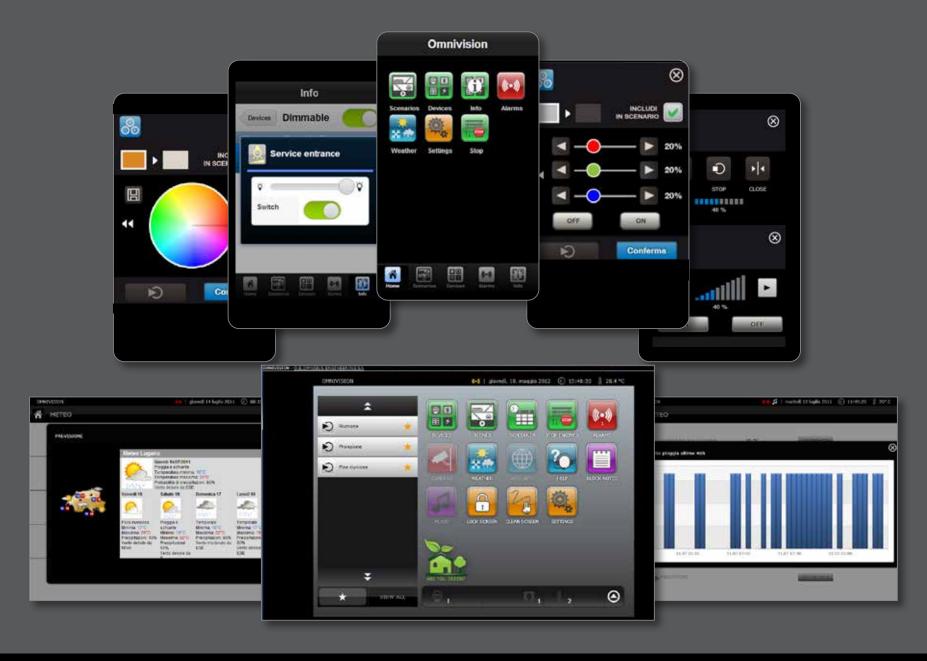

le touch interface allows the user from the touch panel installed in the house, or using smartphones and tablets even in remote mode, to control lights, curtains, blinds, thermostats, or to send commands and run scenarios.

OmniVision NAV controls all systems managed by OmniBAS devices and installed on the LonWorks ® bus, but it can also integrate with different protocols such as KNX.

The solution integrates with multimedia and multi-room systems such as Tutondo, Sonos, Control4 and Bang & Olufsen.

The system can handle complex scenarios associated with a scheduler and calendars.

Displays IP cameras and manages alarms.



### Screenshots OmniVision SCADA













### Screenshots OmniVision SCADA













## Screenshots OmniVision NAV













### Screenshots OmniVision NAV



# Projects











- 40 apartments
- Commercial areas, event spaces, business center, ...
- 2380 LON modules (I/O modules, routers, BCU, sensors, ..)
- Integration of DALI and DMX512 lighting management for apartments and commercial areas
- Integrated motor controls Warema (Building facades)
- Integration with Siemens AC systems
- Management alarms and weather information









Intelligent Building

#### Contacts

O.E. OmniBus Engineering SA

Via Carvina, 4

CH-6807 Torricella – Taverne (CH)

www.oeomnibus.ch

info@oeomnibus.ch

Tel. +41 91 930 95 20

Fax +41 91 930 95 21