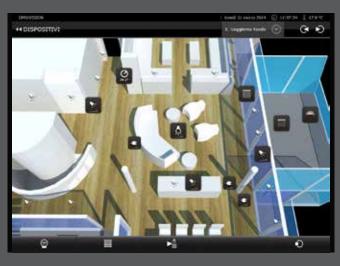

idential home automation system.

A simple touch interface allows the user from the touch panel installed in the house, or using smartphones and tablets even in remote mode, to control lights, curtains, blinds, thermostats, or to send commands and run scenarios.

OmniVision NAV controls all systems managed by OmniBAS devices and installed on the LonWorks ® bus, but it can also integrate with different protocols such as KNX.

The solution integrates with multimedia and multi-room systems such as Tutondo, Sonos, Control4 and Bang & Olufsen.

The system can handle complex scenarios associated with a scheduler and calendars.

Displays IP cameras and manages alarms.



### Screenshots OmniVision SCADA













### Screenshots OmniVision SCADA













## Screenshots OmniVision NAV













### Screenshots OmniVision NAV



# Projects











- 40 apartments
- Commercial areas, event spaces, business center, ...
- 2380 LON modules (I/O modules, routers, BCU, sensors, ..)
- Integration of DALI and DMX512 lighting management for apartments and commercial areas
- Integrated motor controls Warema (Building facades)
- Integration with Siemens AC systems
- Management alarms and weather information









Intelligent Building

#### Contacts

O.E. OmniBus Engineering SA

Via Carvina, 4

CH-6807 Torricella – Taverne (CH)

www.oeomnibus.ch

info@oeomnibus.ch

Tel. +41 91 930 95 20

Fax +41 91 930 95 21