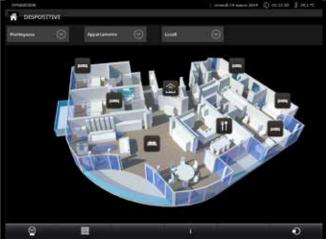

al home automation system.

A simple touch interface allows the user from the touch panel installed in the house, or using smartphones and tablets even in remote mode, to control lights, curtains, blinds, thermostats, or to send commands and run scenarios.

OmniVision NAV controls all systems managed by OmniBAS devices and installed on the LonWorks ® bus, but it can also integrate with different protocols such as KNX.

The solution integrates with multimedia and multi-room systems such as Tutondo, Sonos, Control4 and Bang & Olufsen.

The system can handle complex scenarios associated with a scheduler and calendars.

Displays IP cameras and manages alarms.



### Screenshots OmniVision SCADA













### Screenshots OmniVision SCADA













## Screenshots OmniVision NAV













### Screenshots OmniVision NAV



# Projects











- 40 apartments
- Commercial areas, event spaces, business center, ...
- 2380 LON modules (I/O modules, routers, BCU, sensors, ..)
- Integration of DALI and DMX512 lighting management for apartments and commercial areas
- Integrated motor controls Warema (Building facades)
- Integration with Siemens AC systems
- Management alarms and weather information









Intelligent Building

#### Contacts

O.E. OmniBus Engineering SA

Via Carvina, 4

CH-6807 Torricella – Taverne (CH)

www.oeomnibus.ch

info@oeomnibus.ch

Tel. +41 91 930 95 20

Fax +41 91 930 95 21