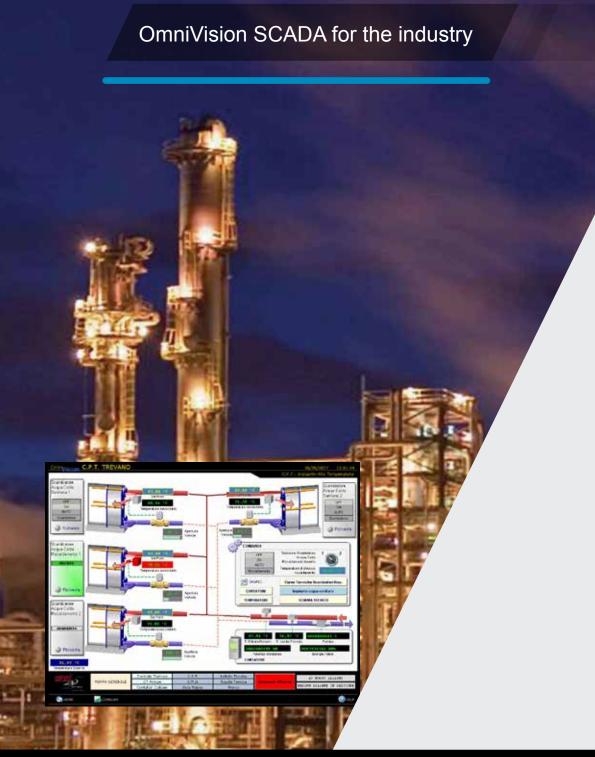

An easy-to-use solution for residential homes

OmniVision SCADA represents the solution for industrial and commercial environments, as well as the supervision of large residential complexes.

The solution is compliant with FDA CFR21/11 and uses data encryption at 128 bits.

Total management of operators including authentication, profiling and login.

Support of hundreds of industrial and home automation protocols.

Integration with various technologies for data sharing and data exchange.

Support for redundant systems and remote data capture.

### Screenshots OmniVision SCADA