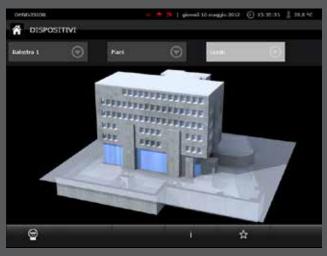

ential home automation system.

A simple touch interface allows the user from the touch panel installed in the house, or using smartphones and tablets even in remote mode, to control lights, curtains, blinds, thermostats, or to send commands and run scenarios.

OmniVision NAV controls all systems managed by OmniBAS devices and installed on the LonWorks ® bus, but it can also integrate with different protocols such as KNX.

The solution integrates with multimedia and multi-room systems such as Tutondo, Sonos, Control4 and Bang & Olufsen.

The system can handle complex scenarios associated with a scheduler and calendars.

Displays IP cameras and manages alarms.



### Screenshots OmniVision SCADA













### Screenshots OmniVision SCADA













## Screenshots OmniVision NAV













### Screenshots OmniVision NAV



# Projects











- 40 apartments
- Commercial areas, event spaces, business center, ...
- 2380 LON modules (I/O modules, routers, BCU, sensors, ..)
- Integration of DALI and DMX512 lighting management for apartments and commercial areas
- Integrated motor controls Warema (Building facades)
- Integration with Siemens AC systems
- Management alarms and weather information









Intelligent Building

#### Contacts

O.E. OmniBus Engineering SA

Via Carvina, 4

CH-6807 Torricella – Taverne (CH)

www.oeomnibus.ch

info@oeomnibus.ch

Tel. +41 91 930 95 20

Fax +41 91 930 95 21