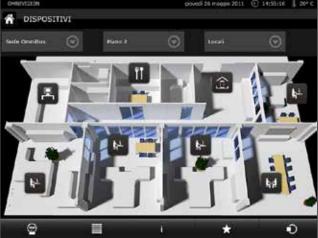

esidential home automation system.

A simple touch interface allows the user from the touch panel installed in the house, or using smartphones and tablets even in remote mode, to control lights, curtains, blinds, thermostats, or to send commands and run scenarios.

OmniVision NAV controls all systems managed by OmniBAS devices and installed on the LonWorks ® bus, but it can also integrate with different protocols such as KNX.

The solution integrates with multimedia and multi-room systems such as Tutondo, Sonos, Control4 and Bang & Olufsen.

The system can handle complex scenarios associated with a scheduler and calendars.

Displays IP cameras and manages alarms.



### Screenshots OmniVision SCADA













### Screenshots OmniVision SCADA













## Screenshots OmniVision NAV













### Screenshots OmniVision NAV



# Projects











- 40 apartments
- Commercial areas, event spaces, business center, ...
- 2380 LON modules (I/O modules, routers, BCU, sensors, ..)
- Integration of DALI and DMX512 lighting management for apartments and commercial areas
- Integrated motor controls Warema (Building facades)
- Integration with Siemens AC systems
- Management alarms and weather information









Intelligent Building

#### Contacts

O.E. OmniBus Engineering SA

Via Carvina, 4

CH-6807 Torricella – Taverne (CH)

www.oeomnibus.ch

info@oeomnibus.ch

Tel. +41 91 930 95 20

Fax +41 91 930 95 21