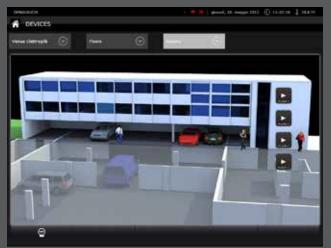

residential home automation system.

A simple touch interface allows the user from the touch panel installed in the house, or using smartphones and tablets even in remote mode, to control lights, curtains, blinds, thermostats, or to send commands and run scenarios.

OmniVision NAV controls all systems managed by OmniBAS devices and installed on the LonWorks ® bus, but it can also integrate with different protocols such as KNX.

The solution integrates with multimedia and multi-room systems such as Tutondo, Sonos, Control4 and Bang & Olufsen.

The system can handle complex scenarios associated with a scheduler and calendars.

Displays IP cameras and manages alarms.



### Screenshots OmniVision SCADA













### Screenshots OmniVision SCADA













## Screenshots OmniVision NAV













### Screenshots OmniVision NAV



# Projects











- 40 apartments
- Commercial areas, event spaces, business center, ...
- 2380 LON modules (I/O modules, routers, BCU, sensors, ..)
- Integration of DALI and DMX512 lighting management for apartments and commercial areas
- Integrated motor controls Warema (Building facades)
- Integration with Siemens AC systems
- Management alarms and weather information









Intelligent Building

#### Contacts

O.E. OmniBus Engineering SA

Via Carvina, 4

CH-6807 Torricella – Taverne (CH)

www.oeomnibus.ch

info@oeomnibus.ch

Tel. +41 91 930 95 20

Fax +41 91 930 95 21