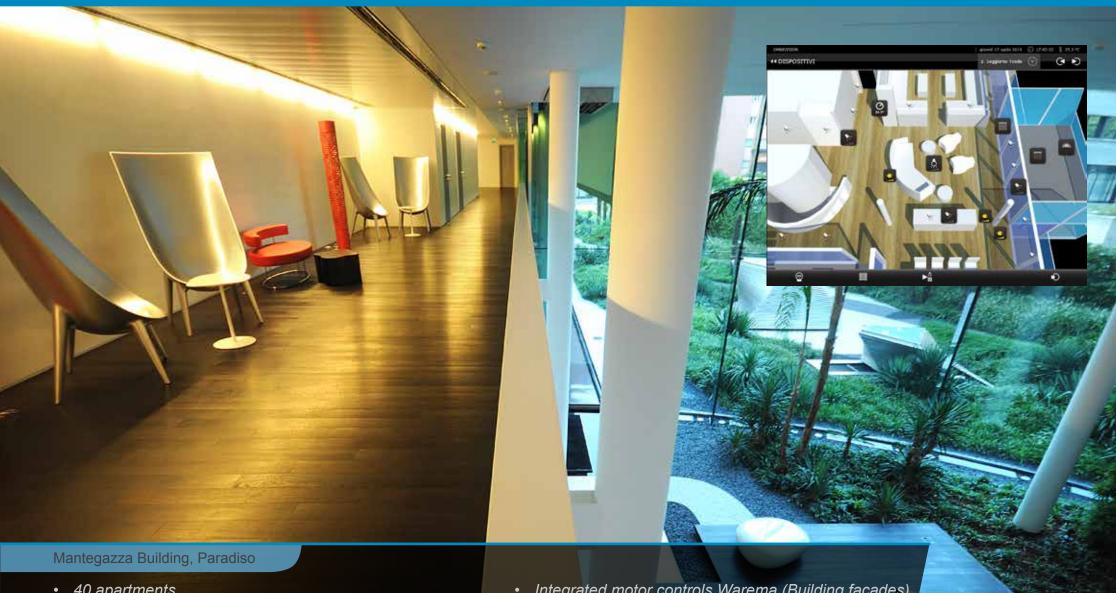

# Projects

- 40 apartments
- Commercial areas, event spaces, business center, ...
- 2380 LON modules (I/O modules, routers, BCU, sensors, ..)
- Integration of DALI and DMX512 lighting management for apartments and commercial areas
- Integrated motor controls Warema (Building facades)
- Integration with Siemens AC systems
- Management alarms and weather information